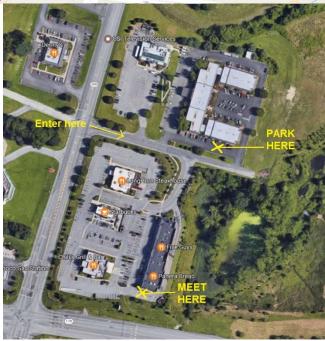

## Instructions:

Use maps at the right to find your way. GPS Coordinates of the entrance (where it says Enter Here) 41.506375, -74.068388

**Street address** of Panera Bread: 1278 New York 300, Newburgh, NY 12550

### PARK YOUR CAR

You will park your car at the hotel shown on the map. It's listed here as Newburgh Center A. Park alongside the hotel

## MEET THE BUS

After you park, bring your stuff next door to the shopping center and make yourself at home in any of the restaurants there. There is a Panera, Starbucks, Five guys, or Chilis. I will call you as we're approaching, and you will meet us alongside the Panera Bread at the location shows in the satellite photograph.